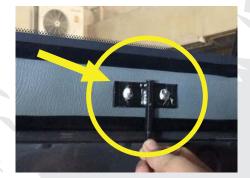

We recommend using a qualified auto-electrician:

Drill a small (approx: 8mm) hole in the driver side Rear light cluster housing.

Pass the three wires through the hole & joint to the vehicle's wiring.

Yellow from Hard Top: Dome light connect to Red/Grey on the Car

Red from Hard Top: Brake Light Connect to Red Black on the Car

Black from Hard Top: Earth Connect to Brown on the Car

Use care and **cut** the cable tie which holds the wires.

Do not pull as this will rip the head lining.

Note!!! The rear light must be turned on if the Dome Light shall work

6) Check tightness of the clamps periodically.

45 min

All right reserved to modify the text

www.ekotop.com

New 2015+ Mitsubishi L200.MK.7 New 2015+ MQ Triton