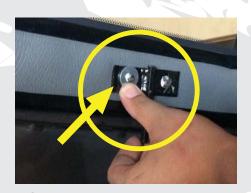

Fitting Instructions for New 2015+ Mitsubishi L200.MK.7. EKO Tops Double-Cab.

- 1) With both the vehicle's tailgate and Truck Top's tailgate closed using 4 people lift the Truck Top on to the bed. Line up, lifting the top far forward so the Truck Tops glassed rear door touches the vehicle's tailgate. Check position around rear seal front & sides.
- 2) Open both tailgates & climb inside, clamp down firmly (without over tightening) in position on all six points. Check again the Alignment on the outside & check the tailgates close without fouling the rear door retaining catches may need adjusting on the inner pillars (two bolts) so as the door catches securely at both side.

#### Do not over tighten.

- 3) Fit the 6 oval shaped rubber grommets to cover the fittings.
- 4) Fitting of the rear door corner seal the two shape corner rubbers are essential in ensuring the Truck Top is reasonably waterproof. Clean off the paintwork with metholated wipe or similar & adhere as illustrated. These must be adhered correctly.
- 5) Connection Dome light and Brake light VW Amarok