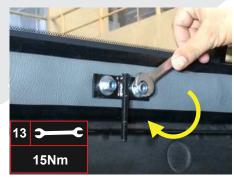

Fitting Instructions for New 2015+ Mitsubishi L200.MK.7. EKO Tops Double-Cab.

- 1) With both the vehicle's tailgate and Truck Top's tailgate closed using 4 people lift the Truck Top on to the bed. Line up, lifting the top far forward so the Truck Tops glassed rear door touches the vehicle's tailgate. Check position around rear seal front & sides.
- 2) Open both tailgates & climb inside, clamp down firmly (without over tightening) in position on all six points. Check again the Alignment on the outside & check the tailgates close without fouling the rear door retaining catches may need adjusting on the inner pillars (two bolts) so as the door catches securely at both side.

#### Do not over tighten.

- 3) Fit the 6 oval shaped rubber grommets to cover the fittings.
- 4) Fitting of the rear door corner seal the two shape corner rubbers are essential in ensuring the Truck Top is reasonably waterproof. Clean off the paintwork with metholated wipe or similar & adhere as illustrated. These must be adhered correctly.
- 5) Connection Dome light and Brake light VW Amarok