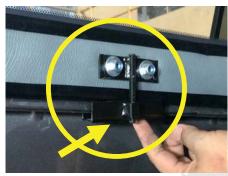

Fitting Instructions for New 2015+ Mitsubishi L200.MK.7. EKO Tops Double-Cab.

- 1) With both the vehicle's tailgate and Truck Top's tailgate closed using 4 people lift the Truck Top on to the bed. Line up, lifting the top far forward so the Truck Tops glassed rear door touches the vehicle's tailgate. Check position around rear seal front & sides.
- 2) Open both tailgates & climb inside, clamp down firmly (without over tightening) in position on all six points. Check again the Alignment on the outside & check the tailgates close without fouling the rear door retaining catches may need adjusting on the inner pillars (two bolts) so as the door catches securely at both side.

#### Do not over tighten.

- 3) Fit the 6 oval shaped rubber grommets to cover the fittings.
- 4) Fitting of the rear door corner seal the two shape corner rubbers are essential in ensuring the Truck Top is reasonably waterproof. Clean off the paintwork with metholated wipe or similar & adhere as illustrated. These must be adhered correctly.
- 5) Connection Dome light and Brake light VW Amarok