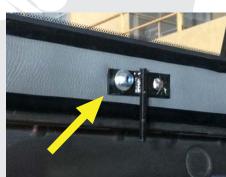

Fitting Instructions for New 2015+ Mitsubishi L200.MK.7. EKO Tops Double-Cab.

- 1) With both the vehicle's tailgate and Truck Top's tailgate closed using 4 people lift the Truck Top on to the bed. Line up, lifting the top far forward so the Truck Tops glassed rear door touches the vehicle's tailgate. Check position around rear seal front & sides.
- 2) Open both tailgates & climb inside, clamp down firmly (without over tightening) in position on all six points. Check again the Alignment on the outside & check the tailgates close without fouling the rear door retaining catches may need adjusting on the inner pillars (two bolts) so as the door catches securely at both side.

#### Do not over tighten.

- 3) Fit the 6 oval shaped rubber grommets to cover the fittings.
- 4) Fitting of the rear door corner seal the two shape corner rubbers are essential in ensuring the Truck Top is reasonably waterproof. Clean off the paintwork with metholated wipe or similar & adhere as illustrated. These must be adhered correctly.
- 5) Connection Dome light and Brake light VW Amarok