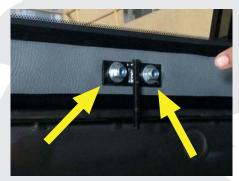

We recommend using a qualified auto-electrician:

Drill a small (approx: 8mm) hole in the driver side Rear light cluster housing.

Pass the three wires through the hole & joint to the vehicle's wiring.

Yellow from Hard Top: Dome light connect to Red/Grey on the Car

Red from Hard Top: Brake Light Connect to Red Black on the Car

Black from Hard Top: Earth Connect to Brown on the Car

Use care and **cut** the cable tie which holds the wires.

Do not pull as this will rip the head lining.

Note!!! The rear light must be turned on if the Dome Light shall work

6) Check tightness of the clamps periodically.

45 min

All right reserved to modify the text

www.ekotop.com

New 2015+ Mitsubishi L200.MK.7 New 2015+ MQ Triton