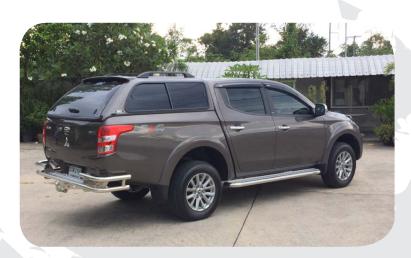

Fitting Instructions for New 2015+ Mitsubishi L200.MK.7. EKO Tops Double-Cab.

- 1) With both the vehicle's tailgate and Truck Top's tailgate closed using 4 people lift the Truck Top on to the bed. Line up, lifting the top far forward so the Truck Tops glassed rear door touches the vehicle's tailgate. Check position around rear seal front & sides.
- 2) Open both tailgates & climb inside, clamp down firmly (without over tightening) in position on all six points. Check again the Alignment on the outside & check the tailgates close without fouling the rear door retaining catches may need adjusting on the inner pillars (two bolts) so as the door catches securely at both side.

#### Do not over tighten.

- 3) Fit the 6 oval shaped rubber grommets to cover the fittings.
- 4) Fitting of the rear door corner seal the two shape corner rubbers are essential in ensuring the Truck Top is reasonably waterproof. Clean off the paintwork with metholated wipe or similar & adhere as illustrated. These must be adhered correctly.
- 5) Connection Dome light and Brake light VW Amarok