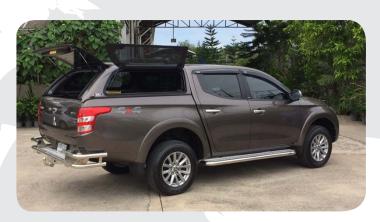

Fitting Instructions for New 2015+ Mitsubishi L200.MK.7. EKO Tops Double-Cab.

- 1) With both the vehicle's tailgate and Truck Top's tailgate closed using 4 people lift the Truck Top on to the bed. Line up, lifting the top far forward so the Truck Tops glassed rear door touches the vehicle's tailgate. Check position around rear seal front & sides.
- 2) Open both tailgates & climb inside, clamp down firmly (without over tightening) in position on all six points. Check again the Alignment on the outside & check the tailgates close without fouling the rear door retaining catches may need adjusting on the inner pillars (two bolts) so as the door catches securely at both side.

#### Do not over tighten.

- 3) Fit the 6 oval shaped rubber grommets to cover the fittings.
- 4) Fitting of the rear door corner seal the two shape corner rubbers are essential in ensuring the Truck Top is reasonably waterproof. Clean off the paintwork with metholated wipe or similar & adhere as illustrated. These must be adhered correctly.
- 5) Connection Dome light and Brake light VW Amarok