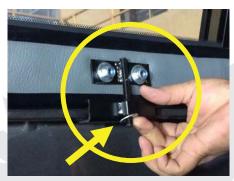

Fitting Instructions for New 2015+ Mitsubishi L200.MK.7. EKO Tops Double-Cab.

- 1) With both the vehicle's tailgate and Truck Top's tailgate closed using 4 people lift the Truck Top on to the bed. Line up, lifting the top far forward so the Truck Tops glassed rear door touches the vehicle's tailgate. Check position around rear seal front & sides.
- 2) Open both tailgates & climb inside, clamp down firmly (without over tightening) in position on all six points. Check again the Alignment on the outside & check the tailgates close without fouling the rear door retaining catches may need adjusting on the inner pillars (two bolts) so as the door catches securely at both side.

#### Do not over tighten.

- 3) Fit the 6 oval shaped rubber grommets to cover the fittings.
- 4) Fitting of the rear door corner seal the two shape corner rubbers are essential in ensuring the Truck Top is reasonably waterproof. Clean off the paintwork with metholated wipe or similar & adhere as illustrated. These must be adhered correctly.
- 5) Connection Dome light and Brake light VW Amarok