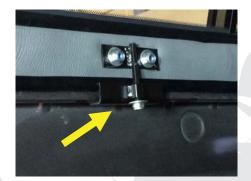

Fitting Instructions for New 2015+ Mitsubishi L200.MK.7. EKO Tops Double-Cab.

- 1) With both the vehicle's tailgate and Truck Top's tailgate closed using 4 people lift the Truck Top on to the bed. Line up, lifting the top far forward so the Truck Tops glassed rear door touches the vehicle's tailgate. Check position around rear seal front & sides.
- 2) Open both tailgates & climb inside, clamp down firmly (without over tightening) in position on all six points. Check again the Alignment on the outside & check the tailgates close without fouling the rear door retaining catches may need adjusting on the inner pillars (two bolts) so as the door catches securely at both side.

#### Do not over tighten.

- 3) Fit the 6 oval shaped rubber grommets to cover the fittings.
- 4) Fitting of the rear door corner seal the two shape corner rubbers are essential in ensuring the Truck Top is reasonably waterproof. Clean off the paintwork with metholated wipe or similar & adhere as illustrated. These must be adhered correctly.
- 5) Connection Dome light and Brake light VW Amarok