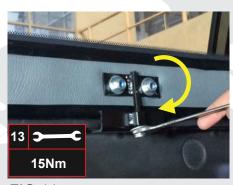

Fitting Instructions for New 2015+ Mitsubishi L200.MK.7. EKO Tops Double-Cab.

- 1) With both the vehicle's tailgate and Truck Top's tailgate closed using 4 people lift the Truck Top on to the bed. Line up, lifting the top far forward so the Truck Tops glassed rear door touches the vehicle's tailgate. Check position around rear seal front & sides.
- 2) Open both tailgates & climb inside, clamp down firmly (without over tightening) in position on all six points. Check again the Alignment on the outside & check the tailgates close without fouling the rear door retaining catches may need adjusting on the inner pillars (two bolts) so as the door catches securely at both side.

#### Do not over tighten.

- 3) Fit the 6 oval shaped rubber grommets to cover the fittings.
- 4) Fitting of the rear door corner seal the two shape corner rubbers are essential in ensuring the Truck Top is reasonably waterproof. Clean off the paintwork with metholated wipe or similar & adhere as illustrated. These must be adhered correctly.
- 5) Connection Dome light and Brake light VW Amarok