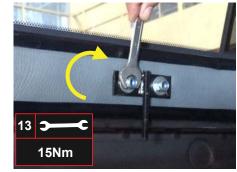

Fitting Instructions for New 2015+ Mitsubishi L200.MK.7. EKO Tops Double-Cab.

- 1) With both the vehicle's tailgate and Truck Top's tailgate closed using 4 people lift the Truck Top on to the bed. Line up, lifting the top far forward so the Truck Tops glassed rear door touches the vehicle's tailgate. Check position around rear seal front & sides.
- 2) Open both tailgates & climb inside, clamp down firmly (without over tightening) in position on all six points. Check again the Alignment on the outside & check the tailgates close without fouling the rear door retaining catches may need adjusting on the inner pillars (two bolts) so as the door catches securely at both side.

#### Do not over tighten.

- 3) Fit the 6 oval shaped rubber grommets to cover the fittings.
- 4) Fitting of the rear door corner seal the two shape corner rubbers are essential in ensuring the Truck Top is reasonably waterproof. Clean off the paintwork with metholated wipe or similar & adhere as illustrated. These must be adhered correctly.
- 5) Connection Dome light and Brake light VW Amarok