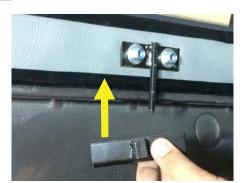

Fitting Instructions for New 2015+ Mitsubishi L200.MK.7. EKO Tops Double-Cab.

- 1) With both the vehicle's tailgate and Truck Top's tailgate closed using 4 people lift the Truck Top on to the bed. Line up, lifting the top far forward so the Truck Tops glassed rear door touches the vehicle's tailgate. Check position around rear seal front & sides.
- 2) Open both tailgates & climb inside, clamp down firmly (without over tightening) in position on all six points. Check again the Alignment on the outside & check the tailgates close without fouling the rear door retaining catches may need adjusting on the inner pillars (two bolts) so as the door catches securely at both side.

#### Do not over tighten.

- 3) Fit the 6 oval shaped rubber grommets to cover the fittings.
- 4) Fitting of the rear door corner seal the two shape corner rubbers are essential in ensuring the Truck Top is reasonably waterproof. Clean off the paintwork with metholated wipe or similar & adhere as illustrated. These must be adhered correctly.
- 5) Connection Dome light and Brake light VW Amarok