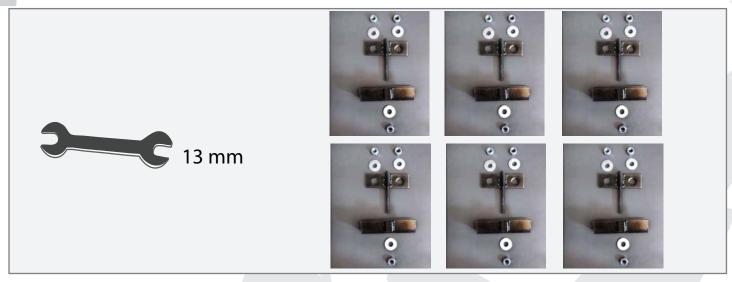

Fitting Instructions for New 2015+ Mitsubishi L200.MK.7. EKO Tops Double-Cab.

- 1) With both the vehicle's tailgate and Truck Top's tailgate closed using 4 people lift the Truck Top on to the bed. Line up, lifting the top far forward so the Truck Tops glassed rear door touches the vehicle's tailgate. Check position around rear seal front & sides.
- 2) Open both tailgates & climb inside, clamp down firmly (without over tightening) in position on all six points. Check again the Alignment on the outside & check the tailgates close without fouling the rear door retaining catches may need adjusting on the inner pillars (two bolts) so as the door catches securely at both side.

#### Do not over tighten.

- 3) Fit the 6 oval shaped rubber grommets to cover the fittings.
- 4) Fitting of the rear door corner seal the two shape corner rubbers are essential in ensuring the Truck Top is reasonably waterproof. Clean off the paintwork with metholated wipe or similar & adhere as illustrated. These must be adhered correctly.
- 5) Connection Dome light and Brake light VW Amarok