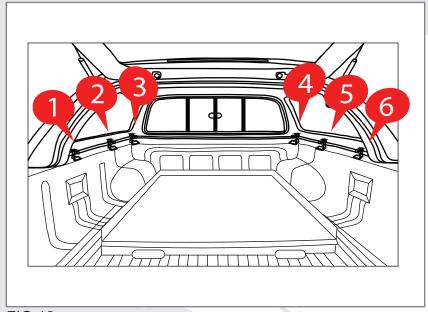

Fitting Instructions for New 2015+ Mitsubishi L200.MK.7. EKO Tops Double-Cab.

- 1) With both the vehicle's tailgate and Truck Top's tailgate closed using 4 people lift the Truck Top on to the bed. Line up, lifting the top far forward so the Truck Tops glassed rear door touches the vehicle's tailgate. Check position around rear seal front & sides.
- 2) Open both tailgates & climb inside, clamp down firmly (without over tightening) in position on all six points. Check again the Alignment on the outside & check the tailgates close without fouling the rear door retaining catches may need adjusting on the inner pillars (two bolts) so as the door catches securely at both side.

#### Do not over tighten.

- 3) Fit the 6 oval shaped rubber grommets to cover the fittings.
- 4) Fitting of the rear door corner seal the two shape corner rubbers are essential in ensuring the Truck Top is reasonably waterproof. Clean off the paintwork with metholated wipe or similar & adhere as illustrated. These must be adhered correctly.
- 5) Connection Dome light and Brake light VW Amarok